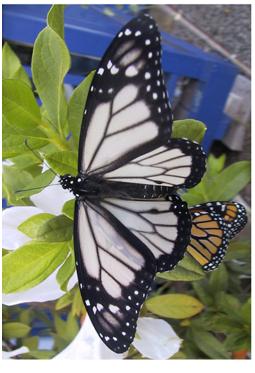

Wing color (edges)

white

Spot color

white

Wing color (inside)

| Female Adult        | dult      |
|---------------------|-----------|
| Trait               | Phenotype |
| Number of antennae  | TWO       |
| Number of legs      | SIX       |
| Wing color (inside) | white     |
| Wing color (edges)  | BLACK     |
| Spot color          | white     |

| Female Adult        | dult      |
|---------------------|-----------|
| Trait               | Phenotype |
| Number of antennae  | TWO       |
| Number of legs      | SIX       |
| Wing color (inside) | white     |
| Wing color (edges)  | BLACK     |
| Spot color          | white     |

| Male Adult          | lult      |
|---------------------|-----------|
| Trait               | Phenotype |
| Number of antennae  | TWO       |
| Number of legs      | SIX       |
| Wing color (inside) | white     |
| Wing color (edges)  | BLACK     |
| Spot color          | white     |