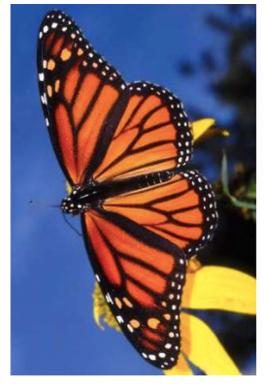

**Phenotype** 

Female Adult

TWO

Number of antennae

Trait

SIX

Number of legs

ORANGE

Wing color (inside)

BLACK

Wing color (edges)

white

Spot color

WHITE & YELLOW

Spot color

| Male Adult          | lult           |
|---------------------|----------------|
| Trait               | Phenotype      |
| Number of antennae  | TWO            |
| Number of legs      | SIX            |
| Wing color (inside) | ORANGE         |
| Wing color (edges)  | BLACK          |
| Spot color          | WHITE & YELLOW |

| Female Adult        | dult           |
|---------------------|----------------|
| Trait               | Phenotype      |
| Number of antennae  | TWO            |
| Number of legs      | SIX            |
| Wing color (inside) | ORANGE         |
| Wing color (edges)  | BLACK          |
| Spot color          | WHITE & YELLOW |