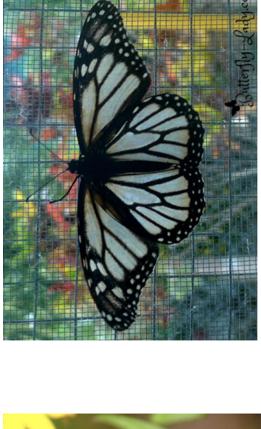

| Male Adult          | lult      |
|---------------------|-----------|
| Trait               | Phenotype |
| Number of antennae  | TWO       |
| Number of legs      | SIX       |
| Wing color (inside) | white     |
| Wing color (edges)  | BLACK     |
| Spot color          | white     |