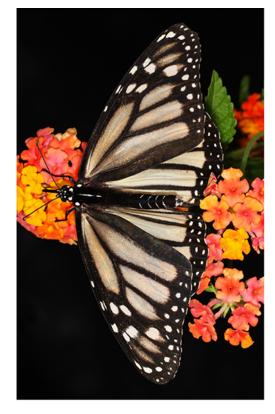

Wing color (edges)

white

Spot color

white

Wing color (inside)

| Female Adult        | dult      |
|---------------------|-----------|
| Trait               | Phenotype |
| Number of antennae  | TWO       |
| Number of legs      | SIX       |
| Wing color (inside) | white     |
| Wing color (edges)  | BLACK     |
| Spot color          | white     |

| Female Adult        | dult      |
|---------------------|-----------|
| Trait               | Phenotype |
| Number of antennae  | TWO       |
| Number of legs      | SIX       |
| Wing color (inside) | white     |
| Wing color (edges)  | BLACK     |
| Spot color          | white     |