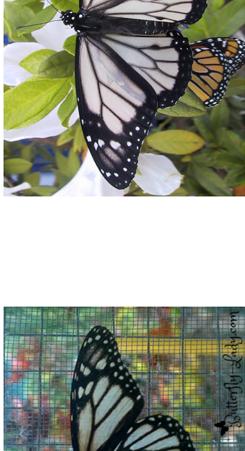

Wing color (edges)

white

Spot color

white

Wing color (inside)

| Female Adult        | dult      |
|---------------------|-----------|
| Trait               | Phenotype |
| Number of antennae  | TWO       |
| Number of legs      | SIX       |
| Wing color (inside) | white     |
| Wing color (edges)  | BLACK     |
| Spot color          | white     |

| Female Adult        | dult      |
|---------------------|-----------|
| Trait               | Phenotype |
| Number of antennae  | TWO       |
| Number of legs      | SIX       |
| Wing color (inside) | white     |
| Wing color (edges)  | BLACK     |
| Spot color          | white     |

| Male Adult          | lult      |
|---------------------|-----------|
| Trait               | Phenotype |
| Number of antennae  | TWO       |
| Number of legs      | SIX       |
| Wing color (inside) | white     |
| Wing color (edges)  | BLACK     |
| Spot color          | white     |