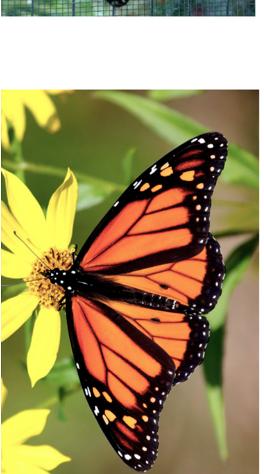

**Phenotype** 

TWO

Number of antennae

Trait

SIX

Number of legs

| Male Adult          | init.          |
|---------------------|----------------|
| <b>Frait</b>        | Phenotype      |
| Number of antennae  | TWO            |
| Number of legs      | SIX            |
| Wing color (inside) | ORANGE         |
| Wing color (edges)  | BLACK          |
| Spot color          | WHITE & YELLOW |
|                     |                |

WHITE & YELLOW

ORANGE

Wing color (inside)

BLACK

Wing color (edges)

Spot color

| 4 |     |   |     |
|---|-----|---|-----|
|   |     | h |     |
| V | 1   |   | 寮   |
|   |     |   |     |
|   |     |   |     |
|   | 100 |   | No. |

| Male Adult          | lult           |
|---------------------|----------------|
| Trait               | Phenotype      |
| Number of antennae  | TWO            |
| Number of legs      | SIX            |
| Wing color (inside) | ORANGE         |
| Wing color (edges)  | BLACK          |
| Spot color          | WHITE & YELLOW |

**Phenotype** 

Male Adult

TWO

Number of antennae

Trait

SIX

Number of legs

BLACK