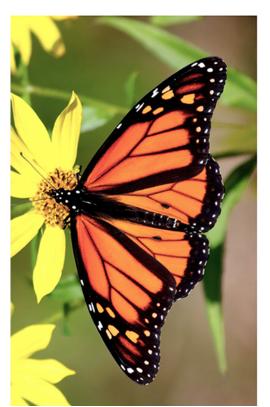

**Phenotype** 

Male Adult

TWO

Number of antennae

Trait

SIX

Number of legs

BLACK

| Male Adult          | lult           |
|---------------------|----------------|
| Trait               | Phenotype      |
| Number of antennae  | TWO            |
| Number of legs      | SIX            |
| Wing color (inside) | ORANGE         |
| Wing color (edges)  | BLACK          |
| Spot color          | WHITE & YELLOW |

| Male Adult          | ult            |
|---------------------|----------------|
| Trait               | Phenotype      |
| Number of antennae  | TWO            |
| Number of legs      | SIX            |
| Wing color (inside) | ORANGE         |
| Wing color (edges)  | BLACK          |
| Spot color          | WHITE & YELLOW |