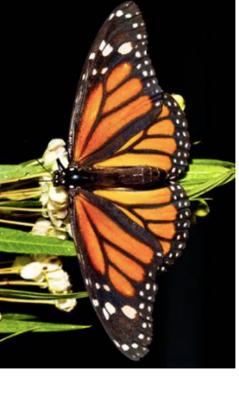

**Phenotype** 

Female Adult

TWO

Number of antennae

Trait

BLACK

Wing color (edges)

Spot color

white

white

Wing color (inside)

SIX

Number of legs