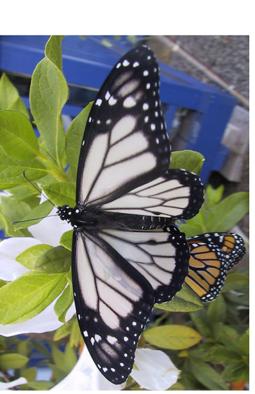

Wing color (inside)

BLACK

Wing color (edges)

white

Spot color

WHITE & YELLOW

Spot color

| Male Adult          | lult           |
|---------------------|----------------|
| Trait               | Phenotype      |
| Number of antennae  | TWO            |
| Number of legs      | SIX            |
| Wing color (inside) | ORANGE         |
| Wing color (edges)  | BLACK          |
| Spot color          | WHITE & YELLOW |

| Female Adult        | dult           |
|---------------------|----------------|
| Trait               | Phenotype      |
| Number of antennae  | TWO            |
| Number of legs      | SIX            |
| Wing color (inside) | ORANGE         |
| Wing color (edges)  | BLACK          |
| Spot color          | WHITE & YELLOW |