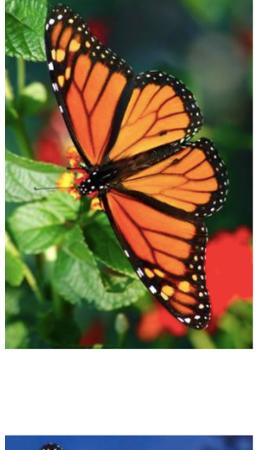

**Phenotype** 

TWO

Number of antennae

Trait

SIX

Number of legs

| Male Adult          | init.          |
|---------------------|----------------|
| <b>Frait</b>        | Phenotype      |
| Number of antennae  | TWO            |
| Number of legs      | SIX            |
| Wing color (inside) | ORANGE         |
| Wing color (edges)  | BLACK          |
| Spot color          | WHITE & YELLOW |
|                     |                |

WHITE & YELLOW

ORANGE

Wing color (inside)

BLACK

Wing color (edges)

Spot color

| 4 |     |   |     |
|---|-----|---|-----|
|   |     | h |     |
| V | 1   |   | 寮   |
|   |     |   |     |
|   |     |   |     |
|   | 100 |   | No. |