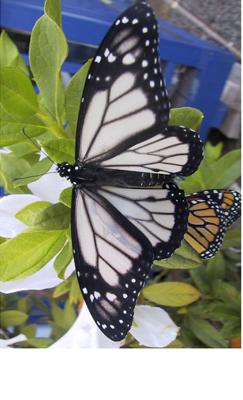

| Male Adult          | lult           |
|---------------------|----------------|
| Trait               | Phenotype      |
| Number of antennae  | TWO            |
| Number of legs      | SIX            |
| Wing color (inside) | ORANGE         |
| Wing color (edges)  | BLACK          |
| Spot color          | WHITE & YELLOW |

| Male Adult          | ult            |
|---------------------|----------------|
| Trait               | Phenotype      |
| Number of antennae  | TWO            |
| Number of legs      | SIX            |
| Wing color (inside) | ORANGE         |
| Wing color (edges)  | BLACK          |
| Spot color          | WHITE & YELLOW |

**Phenotype** 

Female Adult

TWO

Number of antennae

Trait

BLACK

Wing color (edges)

Spot color

white

white

Wing color (inside)

SIX

Number of legs