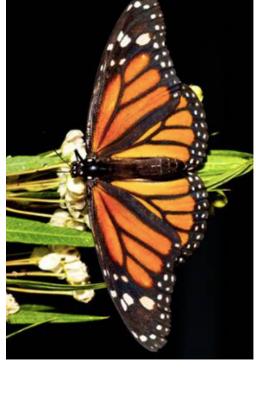

**Phenotype** 

Male Adult

TWO

Number of antennae

Trait

SIX

Number of legs

BLACK

Wing color (edges)

white

Spot color

white

Wing color (inside)

| Female Adult        | dult      |
|---------------------|-----------|
| Trait               | Phenotype |
| Number of antennae  | TWO       |
| Number of legs      | SIX       |
| Wing color (inside) | white     |
| Wing color (edges)  | BLACK     |
| Spot color          | white     |