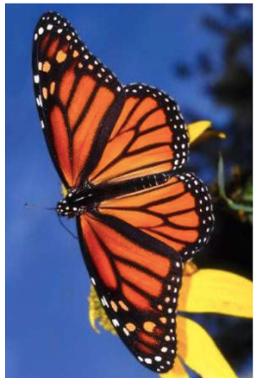

**Phenotype** 

Female Adult

TWO

Number of antennae

Trait

SIX

Number of legs

ORANGE

Wing color (inside)

BLACK

Wing color (edges)

white

Spot color

WHITE & YELLOW

Spot color

| Male Adult          | lult           |
|---------------------|----------------|
| Trait               | Phenotype      |
| Number of antennae  | TWO            |
| Number of legs      | SIX            |
| Wing color (inside) | ORANGE         |
| Wing color (edges)  | BLACK          |
| Spot color          | WHITE & YELLOW |