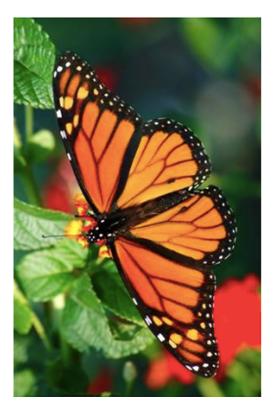

**Phenotype** 

TWO

Number of antennae

Trait

SIX

Number of legs

| Male Adult          | init.          |
|---------------------|----------------|
| <b>Frait</b>        | Phenotype      |
| Number of antennae  | TWO            |
| Number of legs      | SIX            |
| Wing color (inside) | ORANGE         |
| Wing color (edges)  | BLACK          |
| Spot color          | WHITE & YELLOW |
|                     |                |

WHITE & YELLOW

ORANGE

Wing color (inside)

BLACK

Wing color (edges)

Spot color

| 4 |     |   |     |
|---|-----|---|-----|
|   |     | h |     |
| V | 1   |   | 寮   |
|   |     |   |     |
|   |     |   |     |
|   | 100 |   | No. |