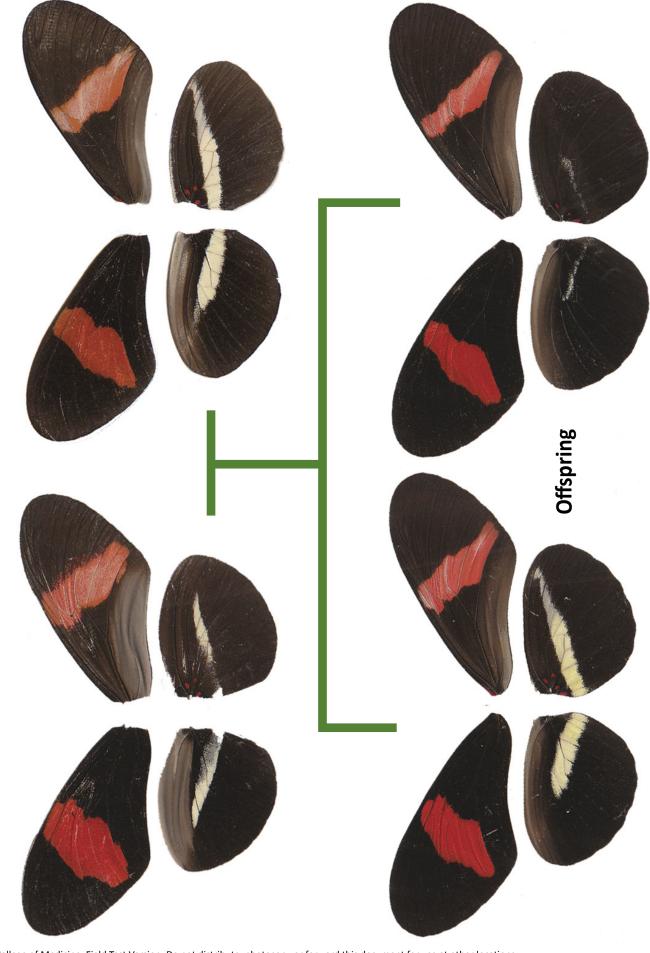

Heliconius Parents and Offspring: Set 1

© 2018 Baylor College of Medicine. Field Test Version: Do not distribute, photocopy or forward this document for use at other locations. Day 14

Heliconius Parents and Offspring: Set 2