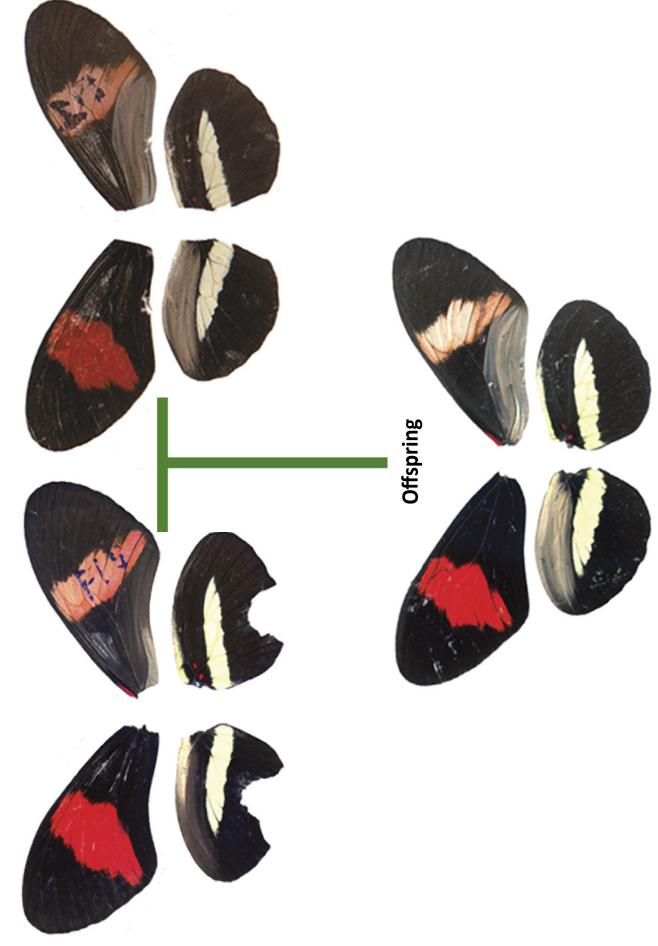

Heliconius Parents and Offspring: Set 1

© 2018 Baylor College of Medicine. Field Test Version: Do not distribute, photocopy or forward this document for use at other locations. Day 14

Heliconius Parents and Offspring: Set 2