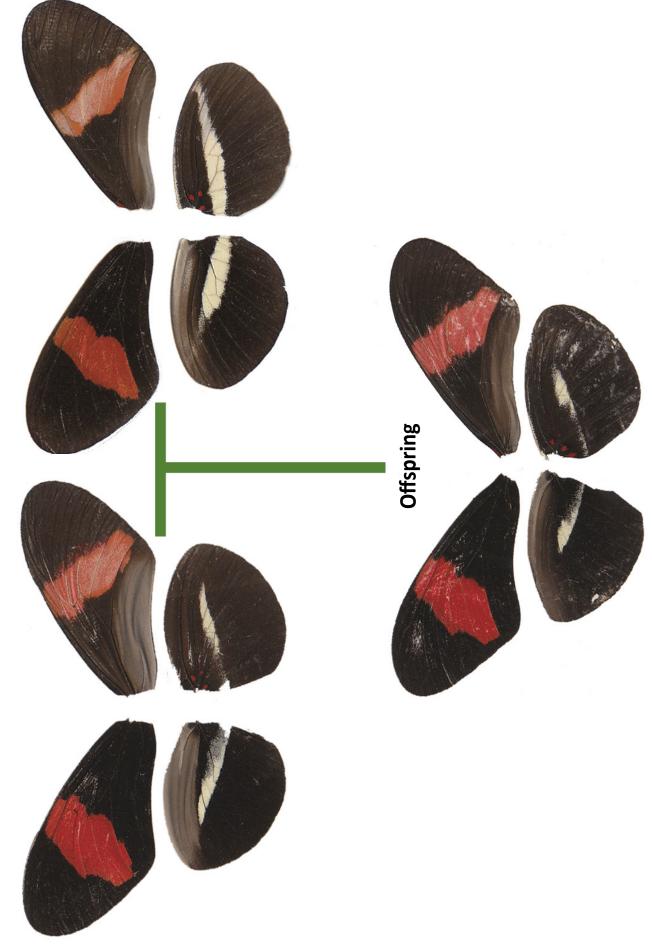

Heliconius Parents and Offspring: Set 1

© 2018 Baylor College of Medicine. Field Test Version: Do not distribute, photocopy or forward this document for use at other locations. Day 14

Heliconius Parents and Offspring: Set 2