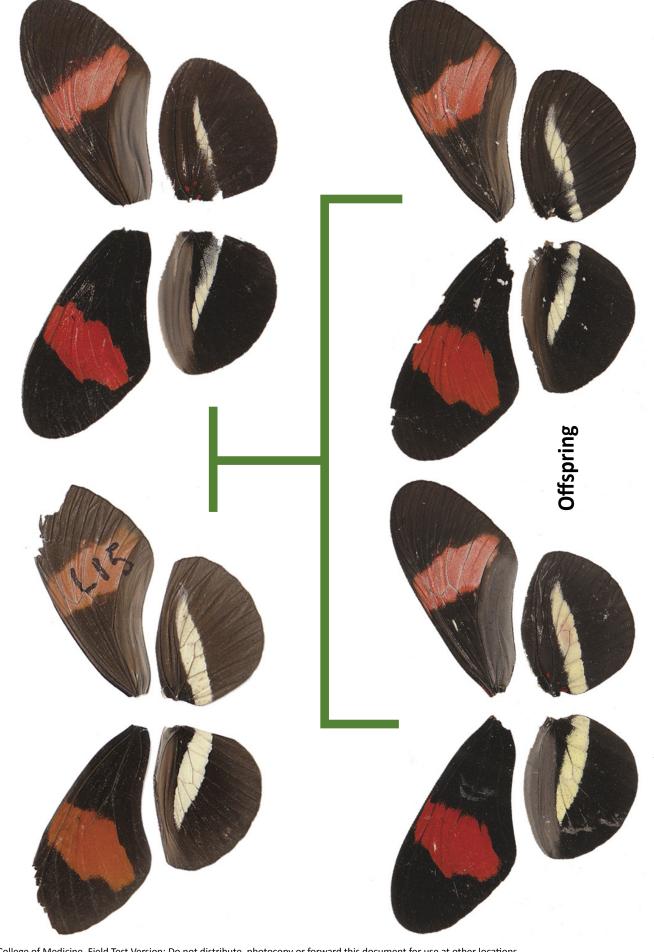

Heliconius Parents and Offspring: Set 3

© 2018 Baylor College of Medicine. Field Test Version: Do not distribute, photocopy or forward this document for use at other locations. Day 14

Heliconius Parents and Offspring: Set 4