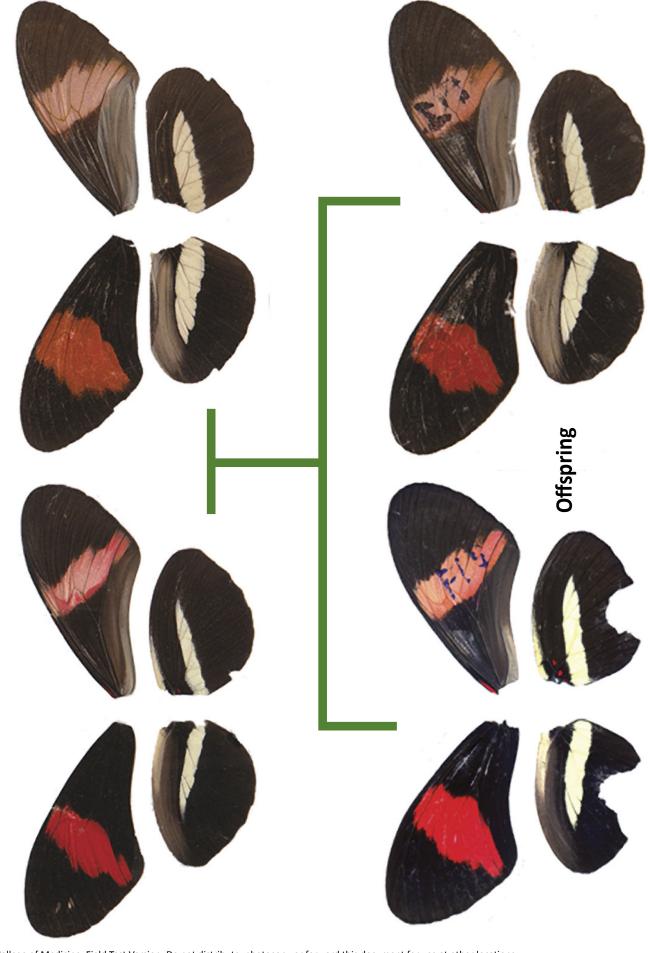

© 2018 Baylor College of Medicine. Field Test Version: Do not distribute, photocopy or forward this document for use at other locations. Day 14

Heliconius Parents and Offspring: Set 5

© 2018 Baylor College of Medicine. Field Test Version: Do not distribute, photocopy or forward this document for use at other locations. Day 14